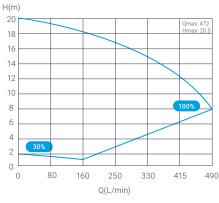

### **TECHNICAL PARAMETERS**

| InverFLOW Pro | Voltage (V/Hz)    | P1<br>(HP) | Max Running<br>Amps | Qmax<br>(GPM) | Hmax<br>(ft) | Circulation           |                       |
|---------------|-------------------|------------|---------------------|---------------|--------------|-----------------------|-----------------------|
|               |                   |            |                     |               |              | Flow at 26ft<br>(GPM) | Flow at 33ft<br>(GPM) |
| P400i         | 220 - 250 / 50/60 | 1.4        | 4.6                 | 114           | 66           | 101                   | 85                    |
| P500i         | 220 - 250 / 50/60 | 1.85       | 6.1                 | 125           | 67           | 122                   | 108                   |

#### Performance Curve

InverFLOW Pro 500i

<sup>\*</sup> Figures are estimates and based on 20c per kW \*\* Comparison pool pump - non-inverter single speed operation