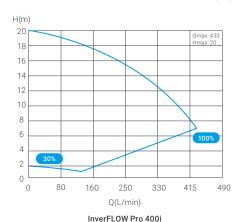

### **TECHNICAL PARAMETERS**

| InverFLOW Pro | Voltage (V/Hz)    | P1<br>(HP) | Max Running<br>Amps | Qmax<br>(GPM) | Hmax<br>(ft) | Circulation           |                       |
|---------------|-------------------|------------|---------------------|---------------|--------------|-----------------------|-----------------------|
|               |                   |            |                     |               |              | Flow at 26ft<br>(GPM) | Flow at 33ft<br>(GPM) |
| P400i         | 220 - 250 / 50/60 | 1.4        | 4.6                 | 114           | 66           | 101                   | 85                    |
| P500i         | 220 - 250 / 50/60 | 1.85       | 6.1                 | 125           | 67           | 122                   | 108                   |